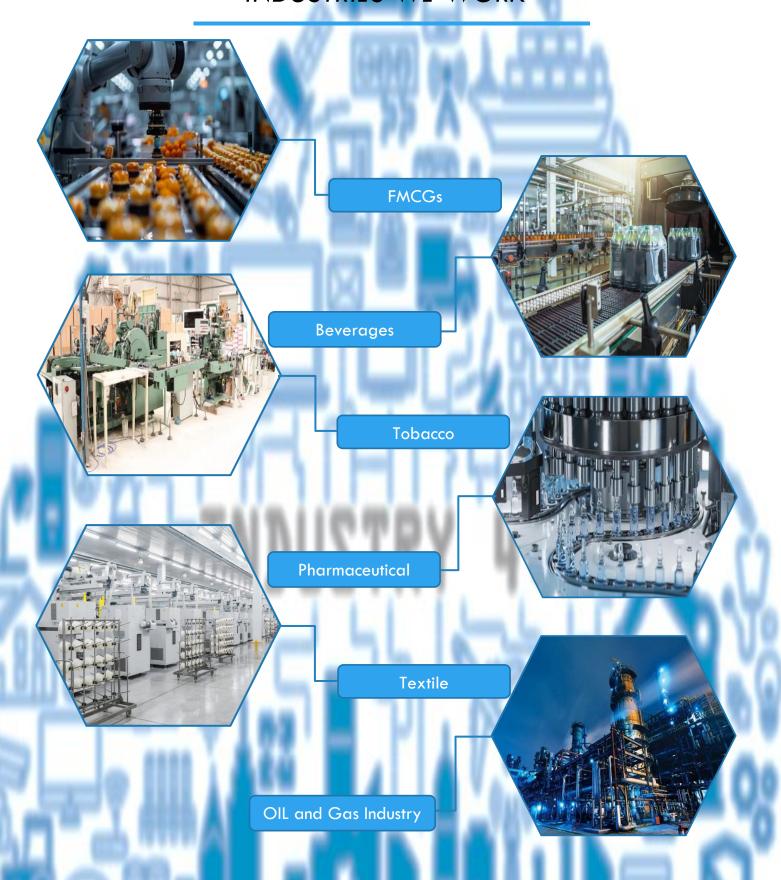

#### a **coesia** company

Tight horizontal bends allow routing close to machines, saving floor space.

Tight vertical bends also save floor space by enabling multilevel transportation and make access easy for operators.

Front piece

- Conveyor width range from 45 mm up to 300 mm.
- Conveyor speed up to 120 m/min.
- Product weight up to 30 kg.
- Conveyor length up to 40 m per drive (Depends on load, accumulation, bends, and numbers of starts/stops).

**Elevating Conveyors** 