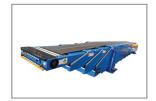

#### a **coesia** company

Tight horizontal bends allow routing close to machines, saving floor space.

Tight vertical bends also save floor space by enabling multilevel transportation and make access easy for operators.

Front piece

- Conveyor width range from 45 mm up to 300 mm.
- Conveyor speed up to 120 m/min.
- Product weight up to 30 kg.
- Conveyor length up to 40 m per drive (Depends on load, accumulation, bends, and numbers of starts/stops).

**Elevating Conveyors** 