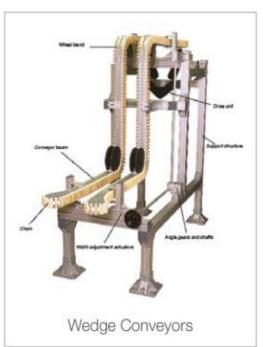

#### a **coesia** company

Tight horizontal bends allow routing close to machines, saving floor space.

Tight vertical bends also save floor space by enabling multilevel transportation and make access easy for operators.

Front piece

- Conveyor width range from 45 mm up to 300 mm.
- Conveyor speed up to 120 m/min.
- Product weight up to 30 kg.
- Conveyor length up to 40 m per drive (Depends on load, accumulation, bends, and numbers of starts/stops).