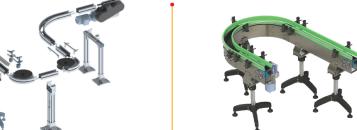

#### a **coesia** company

Tight horizontal bends allow routing close to machines, saving floor space.

Tight vertical bends also save floor space by enabling multilevel transportation and make access easy for operators.

Front piece

- Conveyor width range from 45 mm up to 300 mm.
- Conveyor speed up to 120 m/min.
- Product weight up to 30 kg.
- Conveyor length up to 40 m per drive (Depends on load, accumulation, bends, and numbers of starts/stops).